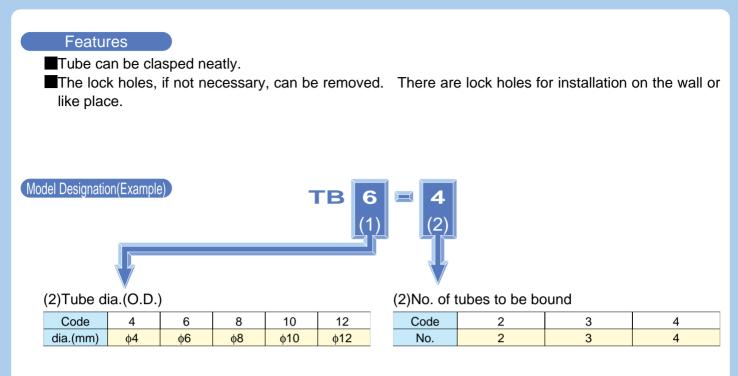

|                                                     |         |                              |      | Unit:mm |
|-----------------------------------------------------|---------|------------------------------|------|---------|
| TB<br>Tube binder                                   | Model   | Applicable tube O.D $\phi D$ | B1   | B2      |
|                                                     | TB 4-2  | 4                            | 29   | 6       |
|                                                     | TB 4-3  |                              | 33   |         |
|                                                     | TB 4-4  |                              | 37.5 |         |
|                                                     | TB 6-2  | 6                            | 34   | 6       |
|                                                     | TB 6-3  |                              | 40   |         |
|                                                     | TB 6-4  |                              | 46.5 |         |
|                                                     | TB 8-2  | 8                            | 38   | 6       |
|                                                     | TB 8-3  |                              | 46   |         |
|                                                     | TB 8-4  |                              | 54.5 |         |
|                                                     | TB 10-2 | 10                           | 44   | 8       |
|                                                     | TB 10-4 |                              | 64.5 |         |
|                                                     | TB 12-2 | 10                           | 48   | 0       |
| Snap open and close.                                | TB 12-4 | 12                           | 72.5 | 8       |
| Shap open and close.                                |         |                              |      |         |
| Lock by screw.<br>Tube *Removable when unnecessary. |         |                              |      |         |